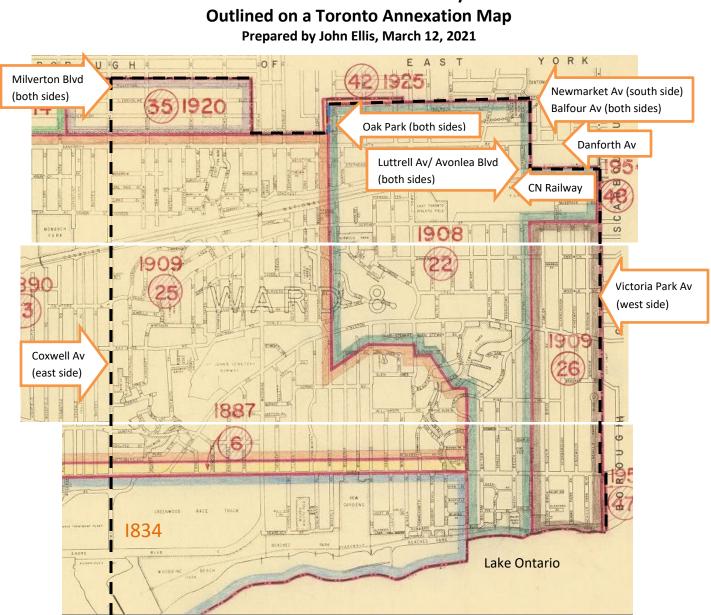

## The Beach and East Toronto Historical Society's Catchment Area

City annexation map, detail

| A. Douglas Ford, City Surveyor, January 1, 1967           |
|-----------------------------------------------------------|
| City of Toronto Archives Fonds 2032. Series 727. Item 122 |

| Number | Annexation Date | Description                                          |
|--------|-----------------|------------------------------------------------------|
| 1834   | 1834            | City and Liberties                                   |
| 6      | Jan. 3 1887     | Strip north of Queen Street                          |
| 22     | Dec. 15 1908    | East Toronto                                         |
| 25     | Dec. 15 1909    | Midway                                               |
| 26     | Dec. 15 1909    | Balmy Beach                                          |
| 35     | Sept 1 1920     | North of Danforth Avenue and East of Woodbine Avenue |
| 42     | Jan 4 1925      | Newmarket Avenue and Meagher Avenue                  |
| 47     | Feb 23 1950     | Nursewood Road                                       |
| 48     | June 1 1954     | Victoria Park Avenue                                 |